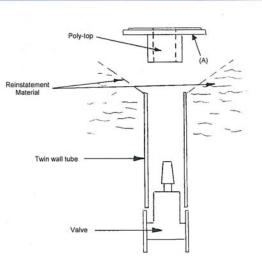

Poly-top and tube

FEATURES .....

The POLY-TOP provides a means of supporting

Poly-top and Tube Installation

The twin wall tube is positioned just above the valve bonnet and the area is back filled so that the material is left running down at an angle to the top of the tube.

The Poly-top unit is then installed into the tube and pushed home such that the back fill compacts under face (a). The finished installation will leave the Poly-top sitting above the tube leaving the weight on the top unit.