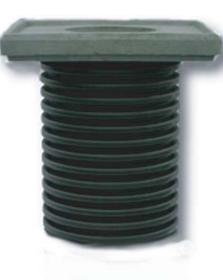

Poly-top and tube

FEATURES .....

The POLY-TOP provides a means of supporting

Poly-top and Tube Installation

The twin wall tube is positioned just above the valve bonnet and the area is back filled so that the material is left running down at an angle to the top of the tube.

The Poly-top unit is then installed into the tube and pushed home such that the back fill compacts under face (a). The finished installation will leave the Poly-top sitting above the tube leaving the weight on the top unit.