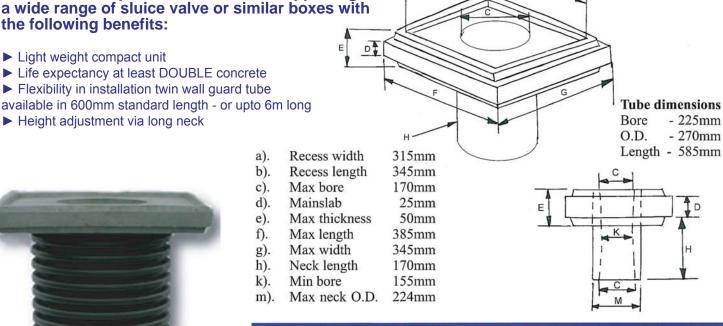

## the following benefits: Light weight compact unit ► Life expectancy at least DOUBLE concrete Flexibility in installation twin wall guard tube available in 600mm standard length - or upto 6m long Height adjustment via long neck